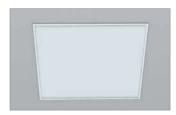

#### Material

- body: a steel sheet finished by powder technology varnishing
- color: white RAL 9003
- diffuser: microprismatic optics

Degree of protection: IP54/20 - IP54 (frame to the body of the

luminaire), IP20 body of the luminaire **Rated voltage:** 230 V/50 Hz