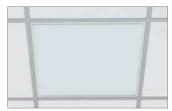

# Aries W LED

## Recessed LED luminaires IP54/20 – universal mounting into ceiling modules M600 and plaster ceilings

#### Material

- body: a steel sheet finished by powder technology varnishing
- color: white RAL 9003
- diffuser: microprismatic optics

Degree of protection: IP54/20 - IP54 (frame to the body of the

luminaire), IP20 body of the luminaire **Rated voltage:** 230 V/50 Hz