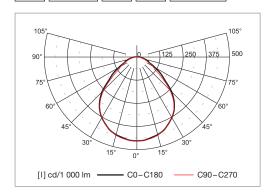

Luminous flux decrease:\*\* > 50 000 h (L90B10)

Color temp. stability: 3 SDCM

\*\* Applies to ambient temperature 25°C