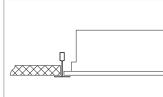

## MOUNTING INTO CEILING MODULE M600

| Power* W | Code          | Absorption W | Lum. flux (Im) | Im/W | Color temp. K | Ra  | EEC | Hole cut out L' $\times$ B' (mm) | $L \times B \times H (mm)$  | Kg  |
|----------|---------------|--------------|----------------|------|---------------|-----|-----|----------------------------------|-----------------------------|-----|
| 4×14     | 35-909/414/NW | 41           | 4 400          | 107  | 4 000         | >80 | A+  | $565 \times 565$                 | $595 \times 595 \times 112$ | 4.5 |
| 4×14     | 35-909/414/TW | 41           | 4 400          | 107  | 4 000         | >80 | Α+  | $565 \times 565$                 | 595 × 595 × 112             | 4.5 |