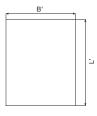

## MOUNTING INTO CEILING MODULE M600

| Power* W | Code          | Absorption W | Lum. flux (Im) | Im/W | Color temp. K | Ra  | EEC | Hole cut out L' $\times$ B' (mm) | $L \times B \times H (mm)$  | Kg  |
|----------|---------------|--------------|----------------|------|---------------|-----|-----|----------------------------------|-----------------------------|-----|
| 4×14     | 35-909/414/NW | 41           | 4 400          | 107  | 4 000         | >80 | A+  | $565 \times 565$                 | $595 \times 595 \times 112$ | 4.5 |
| 4×14     | 35-909/414/TW | 41           | 4 400          | 107  | 4 000         | >80 | Α+  | $565 \times 565$                 | 595 × 595 × 112             | 4.5 |