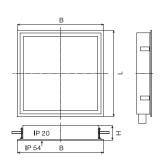

## MOUNTING INTO CEILING MODULE M600

| Power* W | Code          | Absorption W | Lum. flux (Im) | Im/W | Color temp. K | Ra  | EEC | Hole cut out L' $\times$ B' (mm) | $L \times B \times H (mm)$  | Kg  |
|----------|---------------|--------------|----------------|------|---------------|-----|-----|----------------------------------|-----------------------------|-----|
| 4×14     | 35-909/414/NW | 41           | 4 400          | 107  | 4 000         | >80 | A+  | $565 \times 565$                 | $595 \times 595 \times 112$ | 4.5 |
| 4×14     | 35-909/414/TW | 41           | 4 400          | 107  | 4 000         | >80 | Α+  | $565 \times 565$                 | 595 × 595 × 112             | 4.5 |