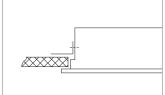

Degree of protection: IP54/20 - IP54 (frame to the body of the

luminaire), IP20 body of the luminaire **Rated voltage:** 230 V/50 Hz

Control gear: LED driver, the luminaires are offered also in

emergency version

Mounting: universal mounting into ceiling modules M600 and

plaster ceilings

Holders are components of the luminaire. **Accessories: (to be ordered separately)** 19355 – inverter LED AT/LG 6W 55V 123H

**Application:** operating theaters, hospitals, laboratories, precincts with high humidity and dustiness, precincts demanding high

sanitary codes

MTBF of power supply\*\* 50 000 h (MTBF: Mean Time Between Failures)

Luminous flux decrease:\*\* > 50 000 h (L90B10)

Color temp. stability: 3 SDCM

\*\* Applies to ambient temperature 25°C

### **MOUNTING INTO PLASTER CEILING**





## MOUNTING INTO CEILING MODULE M600





| Power* W | Code          | Absorption W | Lum. flux (Im) | Im/W | Color temp. K | Ra  | EEC | Hole cut out L' $\times$ B' (mm) | $L \times B \times H (mm)$  | Kg  |
|----------|---------------|--------------|----------------|------|---------------|-----|-----|----------------------------------|-----------------------------|-----|
| 4×14     | 35-909/414/NW | 41           | 4 400          | 107  | 4 000         | >80 | A+  | $565 \times 565$                 | $595 \times 595 \times 112$ | 4.5 |
| 4×14     | 35-909/414/TW | 41           | 4 400          | 107  | 4 000         | >80 | Α+  | $565 \times 565$                 | 595 × 595 × 112             | 4.5 |

 $<sup>^{\</sup>ast}$  Indicative power just for fluorescent fixtures comparison purpos