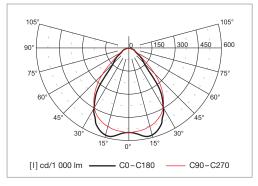

## Code Absorption W Lum. flux (Im) Im/W Color temp. K Ra L × B × H (mm) Kg A20-10056C 119 7 800 66 4 000 >80 595 × 595 × 93 5.0