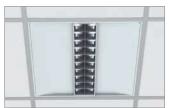

### **MOUNTING IN PLASTER CEILING**

| Mounting hole: $580 \times 580$ mm |
|------------------------------------|

#### **MOUNTING IN MODULE M600**

#### Material:

- body: steel sheet finished by powder technology varnishing
- color: white RAL 9003
- louvre: highly polished parabolic louvre

• diffuser: microprismatic optics

Degree of protection: IP20