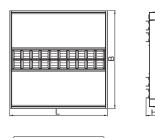

### **MOUNTING IN PLASTER CEILING**

| Mounting hole: $580 \times 580$ mm |
|------------------------------------|

#### **MOUNTING IN MODULE M600**

## Code Absorption W Lum. flux (Im) Im/W Color temp. K Ra L × B × H (mm) Kg A20-10056C 119 7 800 66 4 000 >80 595 × 595 × 93 5.0