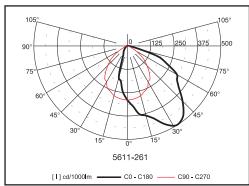

## **krono** | 5611-261

## **Floodlights**





Gear box 5611-292 (12,8kg)

Gear box 5611-293 (12,8kg)





## Material:

• body: made of die-cast aluminium

· color: gray

· reflector: asymmetric

Degree of protection: IP 65 Rated voltage: 230V/50Hz

Control gear: standard ballast with parallel compensation

Mounting: on a revolving bracket

Accessories: (must be ordered separately) 5611-292 - gear box for lamps HQI-T and HPI-T 1000W 5611-293 - gear box for lamps NAV-T and SON-T 1000W

Application: large edifices, sport stadiums, historical buildings

Lamp is not supplied with the luminaire.

Minimal order quantity is 40pcs.

The distance of gearbox with ignitor from luminaire must not exceed 20m.



| Code     | Power   | Power supply | Cap | LxBxH (mm)  | Kg   |
|----------|---------|--------------|-----|-------------|------|
| 561