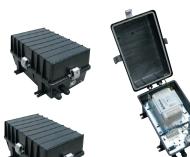

## **Floodlights**

Gear box 5611-292 (12,8kg)

Gear box 5611-293 (12,8kg)

Accessories: (must be ordered separately) 5611-292 - gear box for lamps HQI-T and HPI-T 1000W 5611-293 - gear box for lamps NAV-T and SON-T 1000W

Application: large edifices, sport stadiums, historical buildings