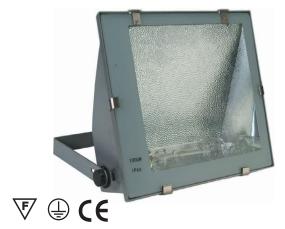

## **krono** | 5611-261

## Material:

• body: made of die-cast aluminium

· color: gray

· reflector: asymmetric

Degree of protection: IP 65 Rated voltage: 230V/50Hz

Control gear: standard ballast with parallel compensation

Mounting: on a revolving bracket