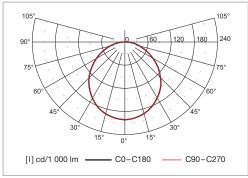

emergency version

**Mounting:** on a ceiling or on a wall, incl. flammable surfaces **Application:** hospitals, laboratories, entry halls, reception desks,

corridors, restaurants, conference rooms

| Code      | Absorption W | Lum. flux (lm) | lm/W | Color temp. K | Ra | $\emptyset B \times H (mm)$ | Kg  |
|-----------|--------------|----------------|------|---------------|----|-----------------------------|-----|
| A30-10112 | 10           | 845            | 85   | 4 000         | 80 | $335 \times 130$            | 1.2 |
| A30-10113 | 14           | 1 170          | 84   | 4 000         | 80 | $335 \times 130$            | 1.2 |
| A30-10114 | 19           | 1 560          | 82   | 4 000         | 80 | $335 \times 130$            | 1.4 |