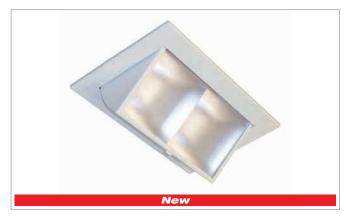

## Wallwasher LED

## Recessed LED luminaires - mounting in plaster ceiling

Rated voltage: 230 V/50 Hz

Control gear: LED driver

Mounting: recessed into plaster ceiling

Application: lighting for boutiques, shops, fashion saloons, hotels and restaurants

| I | Power* W | Code      | Article                        | Absorption W | Lum. flux (lm) | lm/W | Color temp. K | Ra | $L \times B \times H (mm)$  | Kg  |
|---|----------|-----------|--------------------------------|--------------|----------------|------|---------------|----|-----------------------------|-----|
|   | 1×35     | 101206201 | Wall Washer OR LED 20W SY 3K40 | 31           | 2 100          | 68   | 3 000         | 85 | $250 \times 160 \times 114$ | 2.8 |
|   | 1×70     | 101206200 | Wall Washer OR LED 40W SY 3K40 | 43           | 3 800          | 88   | 3 000         | 85 | $250\times160\times114$     | 2.9 |