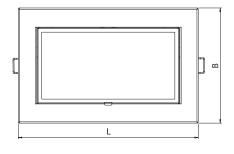

Rated voltage: 230 V/50 Hz

Control gear: LED driver

Mounting: recessed into plaster ceiling

Application: lighting for boutiques, shops, fashion saloons, hotels and restaurants

| I | Power* W | Code      | Article                        | Absorption W | Lum. flux (lm) | lm/W | Color temp. K | Ra | $L \times B \times H (mm)$  | Kg  |
|---|----------|-----------|--------------------------------|--------------|----------------|------|---------------|----|-----------------------------|-----|
|   | 1×35     | 101206201 | Wall Washer OR LED 20W SY 3K40 | 31           | 2 100          | 68   | 3 000         | 85 | $250 \times 160 \times 114$ | 2.8 |
|   | 1×70     | 101206200 | Wall Washer OR LED 40W SY 3K40 | 43           | 3 800          | 88   | 3 000         | 85 | $250\times160\times114$     | 2.9 |