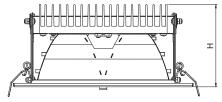

Rated voltage: 230 V/50 Hz

Control gear: LED driver

Mounting: recessed into plaster ceiling

Application: lighting for boutiques, shops, fashion saloons, hotels and restaurants

| I | Power* W | Code      | Article                        | Absorption W | Lum. flux (lm) | lm/W | Color temp. K | Ra | $L \times B \times H (mm)$  | Kg  |
|---|----------|-----------|--------------------------------|--------------|----------------|------|---------------|----|-----------------------------|-----|
|   | 1×35     | 101206201 | Wall Washer OR LED 20W SY 3K40 | 31           | 2 100          | 68   | 3 000         | 85 | $250 \times 160 \times 114$ | 2.8 |
|   | 1×70     | 101206200 | Wall Washer OR LED 40W SY 3K40 | 43           | 3 800          | 88   | 3 000         | 85 | $250\times160\times114$     | 2.9 |